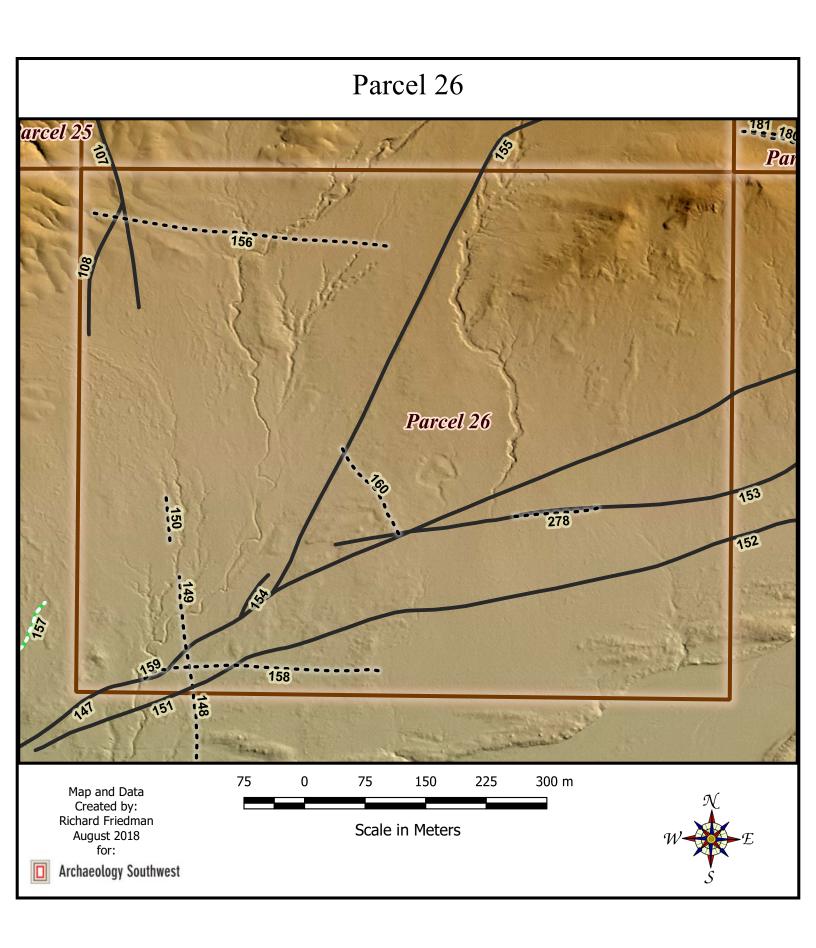

#### Parcel 26 Feature Listing

| Feature ID | Legend Group                              | Туре                      | Comments                                                        |
|------------|-------------------------------------------|---------------------------|-----------------------------------------------------------------|
| 107        | Road or Two Track                         | Two Track                 | Evidence of road construction and maintenance                   |
| 108        | Road or Two Track                         | Two Track                 | Evidence of road construction and maintenance                   |
| 147        | Road or Two Track                         | Maintained Road           | Shows signs of occasional maintenance and moderate construction |
| 148        | Old Road, Two Track, or Trail             | Abandoned Road            | Single lane road - shows possible signs of construction         |
| 149        | Old Road, Two Track, or Trail             | Abandoned Road            | Single lane road - shows possible signs of construction         |
| 150        | Old Road, Two Track, or Trail             | Abandoned Road            | Single lane road - shows possible signs of construction         |
| 151        | Road or Two Track                         | Two Track                 | Probably Abandoned                                              |
| 152        | Road or Two Track                         | Two Track                 | Probably Abandoned                                              |
| 153        | Road or Two Track                         | Two Track                 | Probably Abandoned                                              |
| 154        | Road or Two Track                         | Two Track                 | Probably Abandoned                                              |
| 155        | Road or Two Track                         | Two Track                 | Probably Abandoned - possibly an old pipeline road              |
| 156        | Old Road, Two Track, or Trail             | Probable Old Two Track    |                                                                 |
| 157        | Stock, Game, Hiking, or<br>Horse<br>Trail | Stock/Game Trail          |                                                                 |
| 158        | Old Road, Two Track, or Trail             | Probable Stock/Game Trail | Very faint and narrow linear trace                              |
| 159        | Old Road, Two Track, or Trail             | Probable Stock/Game Trail | Very faint and narrow linear trace                              |
| 160        | Old Road, Two Track, or Trail             | Probable Stock/Game Trail | Very faint and narrow linear trace                              |
| 180        | Old Road, Two Track, or Trail             | Abandoned Two Track       | Probable abandoned two track                                    |
| 181        | Old Road, Two Track, or Trail             | Abandoned Two Track       | Probable abandoned two track                                    |
| 278        | Old Road, Two Track, or Trail             | Abandoned Two Track       | Probable Abandoned old two track - alternate bad weather route  |