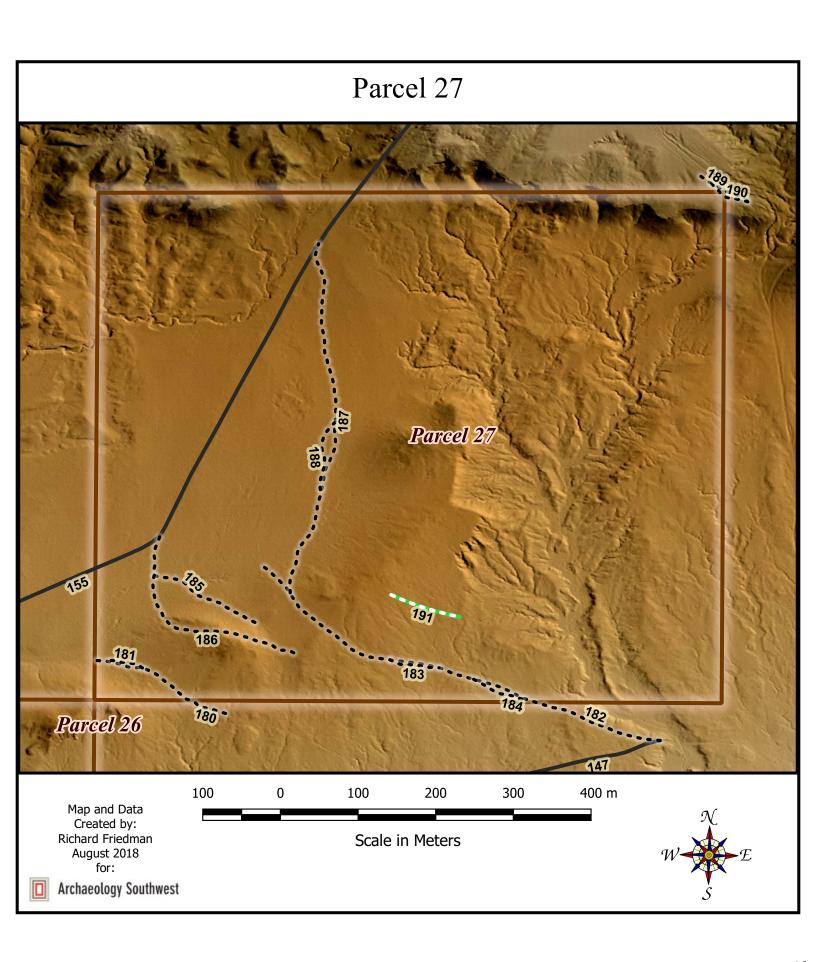

#### Parcel 27 Feature Listing

|            |                                           |                              | 5                                                                                     |
|------------|-------------------------------------------|------------------------------|---------------------------------------------------------------------------------------|
| Feature ID | Legend Group                              | Туре                         | Comments                                                                              |
| 15         | Road or Two Track                         | Maintained Road              |                                                                                       |
| 147        | Road or Two Track                         | Maintained Road              | Shows signs of occasional maintenance and moderate construction                       |
| 155        | Road or Two Track                         | Two Track                    | Probably Abandoned - possibly an old pipeline road                                    |
| 180        | Old Road, Two Track, or Trail             | Abandoned Two Track          | Probable abandoned two track                                                          |
| 181        | Old Road, Two Track, or Trail             | Abandoned Two Track          | Probable abandoned two track                                                          |
| 182        | Old Road, Two Track, or Trail             | Abandoned Two Track          | Probable abandoned two track                                                          |
| 183        | Old Road, Two Track, or Trail             | Abandoned Two Track          |                                                                                       |
| 184        | Old Road, Two Track, or Trail             | Abandoned Two Track          |                                                                                       |
| 185        | Old Road, Two Track, or Trail             | Probable Abandoned Two Track |                                                                                       |
| 186        | Old Road, Two Track, or Trail             | Probable Abandoned Two Track |                                                                                       |
| 187        | Old Road, Two Track, or Trail             | Abandoned Two Track          |                                                                                       |
| 188        | Old Road, Two Track, or Trail             | Abandoned Two Track          |                                                                                       |
| 189        | Old Road, Two Track, or Trail             | Abandoned Two Track          |                                                                                       |
| 190        | Old Road, Two Track, or Trail             | Abandoned Two Track          |                                                                                       |
| 191        | Stock, Game, Hiking, or<br>Horse<br>Trail | Linear Feature Unknow Origin | Very narrow and faint trace that does not match expected natural topographic features |