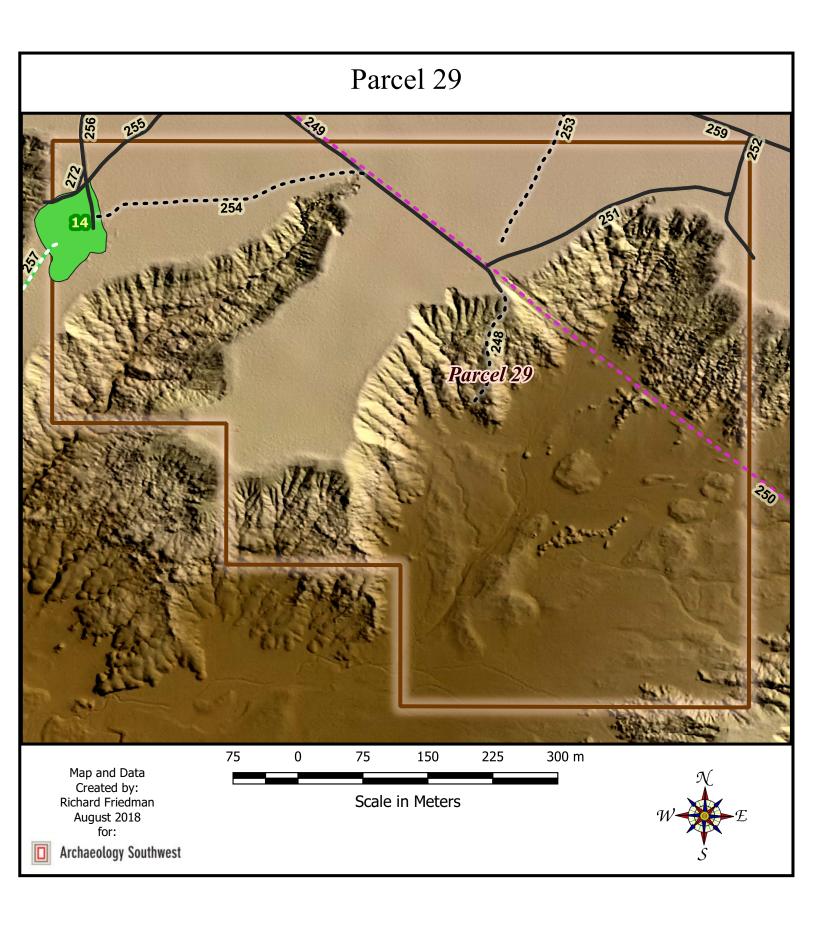

## Parcel 29 Feature Listing

| Feature ID | Legend Group                              | Туре                | Comments                            |
|------------|-------------------------------------------|---------------------|-------------------------------------|
| 248        | Old Road, Two Track, or Trail             | Old Two Track       |                                     |
| 249        | Road or Two Track                         | Two Track           | Probable pipeline road              |
| 250        | Pipeline                                  | Pipeline            | Approximate center of pipeline scar |
| 251        | Road or Two Track                         | Two Track           |                                     |
| 252        | Road or Two Track                         | Two Track           |                                     |
| 253        | Old Road, Two Track, or Trail             | Abandoned Two Track |                                     |
| 254        | Old Road, Two Track, or Trail             | Old Two Track       |                                     |
| 255        | Road or Two Track                         | Two Track           | Shows signs of maintenance          |
| 256        | Road or Two Track                         | Two Track           | Road to home site - maintained      |
| 257        | Stock, Game, Hiking, or<br>Horse<br>Trail | Stock/Game Trail    | Probably an abandoned two track     |
| 259        | Road or Two Track                         | Two Track           |                                     |
| 272        | Road or Two Track                         | Two Track           | Secondary access to home site       |