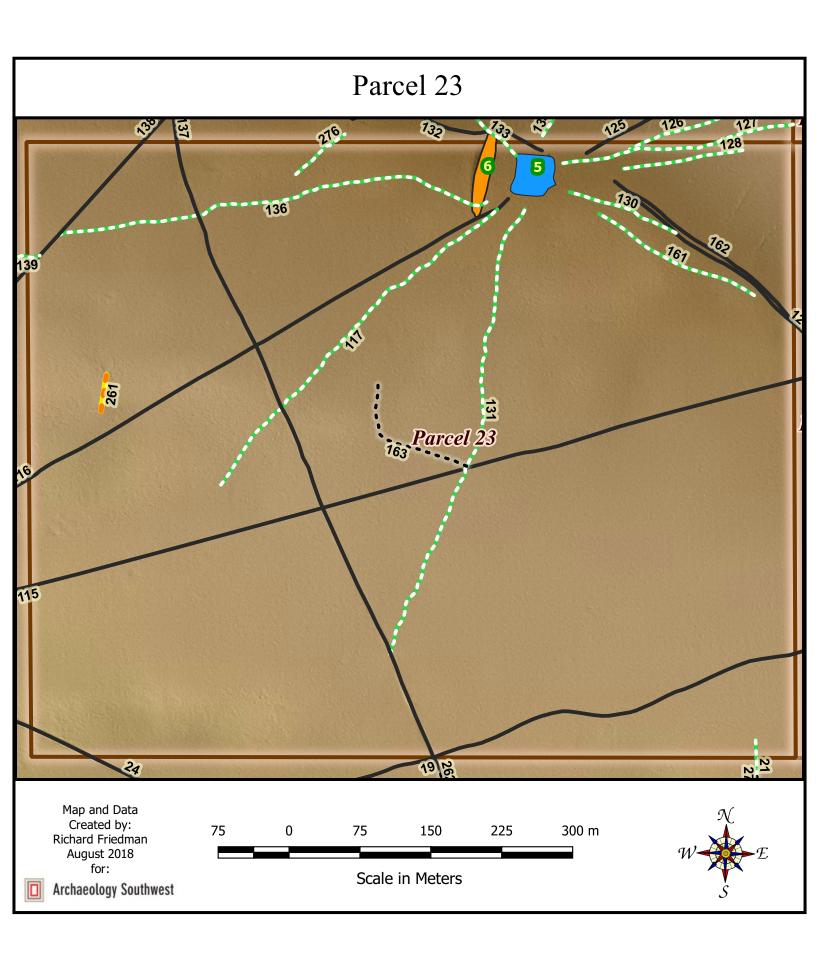

## Parcel 23 Feature Listing

| Feature ID | Legend Group                              | Туре                           | Comments                                                                                                                                                        |
|------------|-------------------------------------------|--------------------------------|-----------------------------------------------------------------------------------------------------------------------------------------------------------------|
| 19         | Road or Two Track                         | One Lane Road                  | Possible light maintenance                                                                                                                                      |
| 21         | Stock, Game, Hiking, or<br>Horse<br>Trail | Linear Swale                   | 5m wide linear NS feature cutting across low dune - approx. 45 meters west of section line - may be associated with section line - not visible in aerial photos |
| 24         | Road or Two Track                         | One Lane Plus Road             | Light Maintenance - probable pipeline road                                                                                                                      |
| 115        | Road or Two Track                         | Two Track                      |                                                                                                                                                                 |
| 116        | Road or Two Track                         | Two Track                      | Also a game/stock trail                                                                                                                                         |
| 117        | Stock, Game, Hiking, or<br>Horse<br>Trail | Game/Stock Trail               |                                                                                                                                                                 |
| 125        | Road or Two Track                         | Two Track and Game/Stock Trail | Appears to be an abandoned Two track that is now a game/stock trail                                                                                             |
| 126        | Stock, Game, Hiking, or<br>Horse<br>Trail | Stock/Game Trail               | Incised stock/game trail                                                                                                                                        |
| 127        | Stock, Game, Hiking, or<br>Horse<br>Trail | Stock/Game Trail               |                                                                                                                                                                 |
| 128        | Stock, Game, Hiking, or<br>Horse<br>Trail | Stock/Game Trail               |                                                                                                                                                                 |
| 129        | Road or Two Track                         | Two Track                      |                                                                                                                                                                 |
| 130        | Stock, Game, Hiking, or<br>Horse<br>Trail | Stock/Game Trail               |                                                                                                                                                                 |
| 131        | Stock, Game, Hiking, or<br>Horse<br>Trail | Stock/Game Trail               |                                                                                                                                                                 |
| 132        | Road or Two Track                         | Two Track                      |                                                                                                                                                                 |
| 133        | Stock, Game, Hiking, or<br>Horse<br>Trail | Stock/Game Trail               |                                                                                                                                                                 |
| 134        | Stock, Game, Hiking, or<br>Horse<br>Trail | Stock/Game Trail               |                                                                                                                                                                 |
| 136        | Stock, Game, Hiking, or<br>Horse<br>Trail | Stock/Game Trail               |                                                                                                                                                                 |
| 137        | Road or Two Track                         | Two Track                      | Seldom used - possibly abandoned                                                                                                                                |
| 138        | Road or Two Track                         | Two Track                      |                                                                                                                                                                 |
| 139        | Stock, Game, Hiking, or<br>Horse<br>Trail | Stock/Game Trail               |                                                                                                                                                                 |
| 161        | Stock, Game, Hiking, or<br>Horse<br>Trail | Stock/Game Trail               |                                                                                                                                                                 |
| 162        | Road or Two Track                         | Two Track                      | Alternate bad weather route                                                                                                                                     |
| 163        | Old Road, Two Track, or Trail             | Probable Stock/Game Trail      | Very faint and narrow linear trace                                                                                                                              |
| 261        | Linear Breach in Dune                     | Breach in Dune                 | Appears to be a manmade cut through a longitudinal dune - shows signs of erosion - possibly for drainage and or pasture irrigation                              |
| 262        | Old Road, Two Track, or Trail             | Abandoned Two Track            | Heavily incised                                                                                                                                                 |
| 276        | Stock, Game, Hiking, or<br>Horse<br>Trail | Stock/Game Trail               | Probable Stock/Game trail to nearby tank                                                                                                                        |