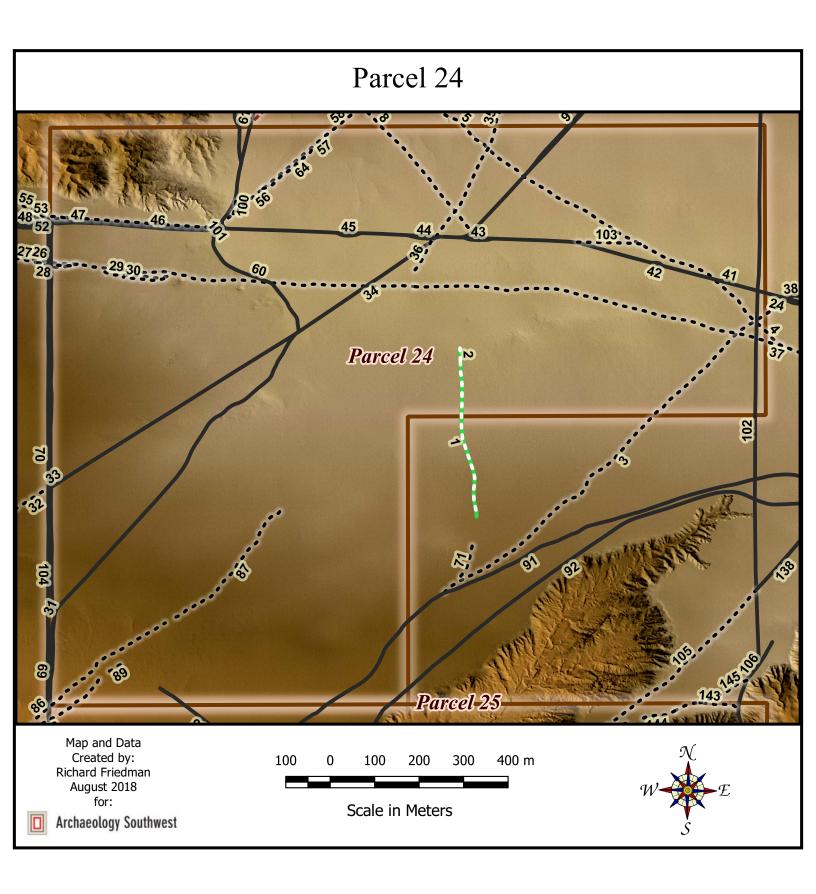

| Feature ID | Legend Group                                  | Туре                      | Comments                                                                              |
|------------|-----------------------------------------------|---------------------------|---------------------------------------------------------------------------------------|
| 51         | Road or Two Track                             | Two Track                 | Bad weather route                                                                     |
| 52         | Old Road, Two Track, or Trail                 | Old Two Track             | Bad weather route - revegetated - abandoned                                           |
| 53         | Old Road, Two Track, or Trail                 | Old Two Track             | Bad weather route - deeply incised- revegetated - abandoned                           |
| 54         | Old Road, Two Track, or Trail                 | Probable Old Two Track    | Possible old two track or drainage - deeply incised - revegetated                     |
| 55         | Old Road, Two Track, or Trail                 | Probable Old Two Track    | Possible old two track -very faint on grid and ortho photos - revegetated             |
| 56         | Old Road, Two Track, or Trail                 | Old Two Track             | Abandoned Two Track - possibly an old pipeline road                                   |
| 57         | Old Road, Two Track, or Trail                 | Abandoned Two Track       | Old two track or drainage - deeply incised - revegetated - possible old pipeline road |
| 58         | Old Road, Two Track, or Trail                 | Old Two Track             | Abandoned Two Track - possibly an old pipeline road                                   |
| 59         | Old Road, Two Track, or Trail                 | Old Two Track             | Abandoned Two Track - possibly an old pipeline road                                   |
| 60         | Road or Two Track                             | Two Track                 | Lightly used - not maintained                                                         |
| 61         | Road or Two Track                             | Two Track                 | Deeply incised on northern end                                                        |
| 62         | Road or Two Track                             | Two Track                 | Possibly abandoned                                                                    |
| 63         | Linear Feature - Probable Old<br>Two<br>Track | Cultural Feature          | Possible old road or two track                                                        |
| 64         | Old Road, Two Track, or Trail                 | Abandoned Two Track       | Old alternate bad weather route                                                       |
| 68         | Road or Two Track                             | Two Track                 | Lightly Used                                                                          |
| 69         | Road or Two Track                             | Two Track                 | Lightly Used - alternate route                                                        |
| 70         | Road or Two Track                             | Two Track                 | Section line - fence line road on west side of section line                           |
| 71         | Old Road, Two Track, or Trail                 | Abandoned Two Track       |                                                                                       |
| 86         | Old Road, Two Track, or Trail                 | Abandoned Two Track       | Looks to be an abandoned two track - could also be a game/stock trail                 |
| 87         | Old Road, Two Track, or Trail                 | Abandoned Two Track       | Looks to be an abandoned two track - could also be a game/stock trail                 |
| 88         | Old Road, Two Track, or Trail                 | Abandoned Two Track       | Looks to be an abandoned two track - could also be a game/stock trail                 |
| 89         | Old Road, Two Track, or Trail                 | Abandoned Two Track       | Looks to be an abandoned two track - could also be a game/stock trail                 |
| 90         | Road or Two Track                             | Abandoned Two Track       |                                                                                       |
| 91         | Road or Two Track                             | Two Track                 |                                                                                       |
| 92         | Road or Two Track                             | Two Track                 |                                                                                       |
| 100        | Old Road, Two Track, or Trail                 | Abandoned Two Track       | Not visible in 2009 or 2016 ortho photos                                              |
| 101        | Road or Two Track                             | Two Track                 |                                                                                       |
| 102        | Road or Two Track                             | Two Track                 | Section line road                                                                     |
| 103        | Old Road, Two Track, or Trail                 | Probable Old Two Track    | Not visible on 2009 or 2016 ortho photography                                         |
| 104        | Road or Two Track                             | Two Track                 | Section line road - east side                                                         |
| 105        | Old Road, Two Track, or Trail                 | Old Two Track             |                                                                                       |
| 106        | Road or Two Track                             | Two Track                 | Evidence of road construction and maintenance                                         |
| 109        | Road or Two Track                             | Two Track                 | Alternate bad weather route                                                           |
| 110        | Road or Two Track                             | Two Track                 | Alternate bad weather route                                                           |
| 138        | Road or Two Track                             | Two Track                 |                                                                                       |
| 142        | Old Road, Two Track, or Trail                 | Abandoned Two Track       | Abandoned two track - possible stock/game trail                                       |
| 143        | Old Road, Two Track, or Trail                 | Abandoned Two Track       |                                                                                       |
| 144        | Old Road, Two Track, or Trail                 | Abandoned Two Track       |                                                                                       |
| 145        | Old Road, Two Track, or Trail                 | Abandoned Two Track       |                                                                                       |
| 146        | Old Road, Two Track, or Trail                 | Probable Stock/Game Trail |                                                                                       |