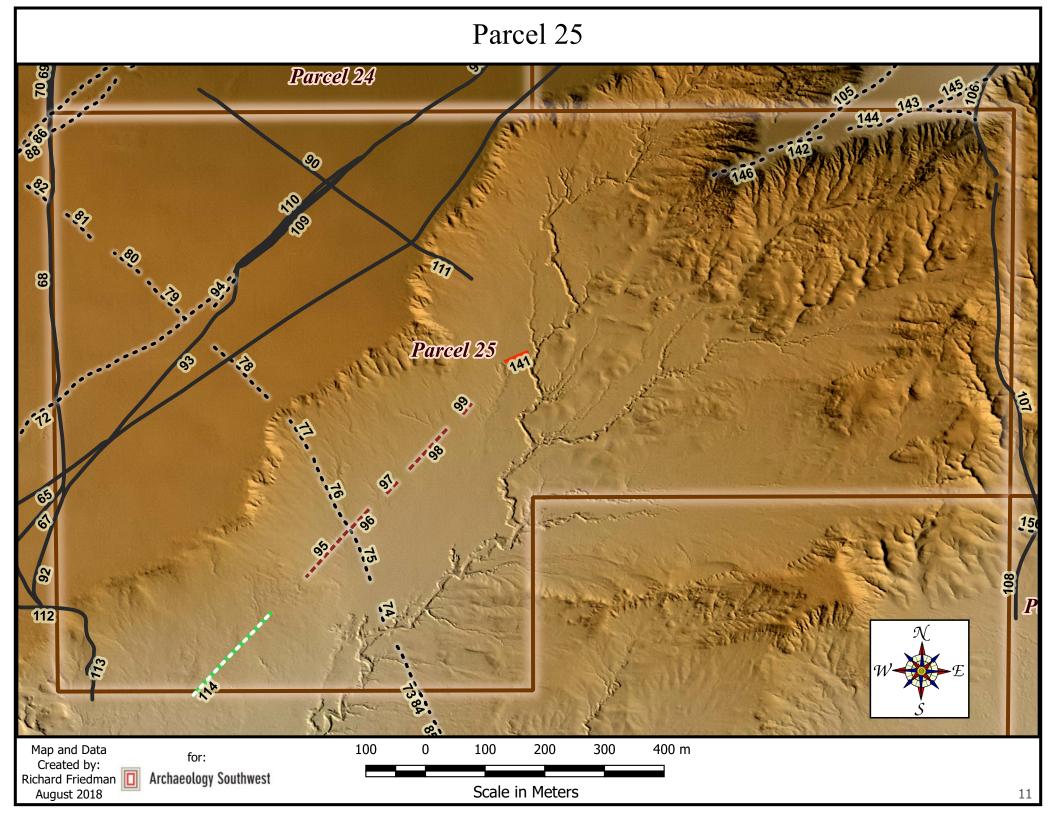

#### Parcel 25 Feature Listing

| Feature ID | Legend Group                                            | Туре                          | Comments                                                                                                |
|------------|---------------------------------------------------------|-------------------------------|---------------------------------------------------------------------------------------------------------|
| 65         | Road or Two Track                                       | Two Track                     | Lightly Used                                                                                            |
|            | Road or Two Track                                       | Two Track                     | Lightly Used                                                                                            |
|            | Road or Two Track                                       | Two Track                     | Lightly Used                                                                                            |
|            |                                                         |                               |                                                                                                         |
|            | Road or Two Track                                       | Two Track                     | Lightly Used                                                                                            |
|            | Road or Two Track                                       | Two Track                     | Lightly Used - alternate route                                                                          |
|            | Road or Two Track                                       | Two Track                     | Section line - fence line road on west side of section line                                             |
| 72         | Old Road, Two Track, or Trail                           | Abandoned Two Track           | Deeply incised in some areas - may now be a stock/game trail                                            |
| 73         | Old Road, Two Track, or Trail                           | Abandoned Two Track           |                                                                                                         |
| 74         | Old Road, Two Track, or Trail                           | Abandoned Two Track           |                                                                                                         |
| 75         | Old Road, Two Track, or Trail                           | Abandoned Two Track           |                                                                                                         |
| 76         | Old Road, Two Track, or Trail                           | Abandoned Two Track           |                                                                                                         |
| 77         | Old Road, Two Track, or Trail                           | Abandoned Two Track           |                                                                                                         |
| 78         | Old Road, Two Track, or Trail                           | Abandoned Two Track           |                                                                                                         |
| 79         | Old Road, Two Track, or Trail                           | Abandoned Two Track           |                                                                                                         |
| 80         | Old Road, Two Track, or Trail                           | Abandoned Two Track           |                                                                                                         |
| 81         | Old Road, Two Track, or Trail                           | Abandoned Two Track           |                                                                                                         |
| 82         | Old Road, Two Track, or Trail                           | Abandoned Two Track           |                                                                                                         |
| 83         | Old Road, Two Track, or Trail                           | Abandoned Two Track           |                                                                                                         |
| 84         | Old Road, Two Track, or Trail                           | Abandoned Two Track           |                                                                                                         |
| 85         | Old Road, Two Track, or Trail                           | Abandoned Two Track           |                                                                                                         |
| 86         | Old Road, Two Track, or Trail                           | Abandoned Two Track           | Looks to be an abandoned two track - could also be a game/stock trail                                   |
| 88         | Old Road, Two Track, or Trail                           | Abandoned Two Track           | Looks to be an abandoned two track - could also be a game/stock trail                                   |
| 89         | Old Road, Two Track, or Trail                           | Abandoned Two Track           | Looks to be an abandoned two track - could also be a game/stock trail                                   |
|            | Road or Two Track                                       | Abandoned Two Track           | Looks to be all abalidoried two track - could also be a game/stock trail                                |
|            |                                                         |                               |                                                                                                         |
|            | Road or Two Track                                       | Two Track                     |                                                                                                         |
|            | Road or Two Track                                       | Two Track                     |                                                                                                         |
|            | Road or Two Track                                       | Two Track                     |                                                                                                         |
|            | Old Road, Two Track, or Trail                           | Probable Old Two Track        | Probable abandoned alternate route two track                                                            |
| 95         | Linear Feature - Probable Old<br>Two<br>Track           | Cultural Feature              | Unknown origin - probable vehicle trail - approximately 2m wide                                         |
| 96         | Linear Feature - Probable Old<br>Two<br>Track           | Cultural Feature              | Unknown origin - probable vehicle trail - approximately 2m wide                                         |
| 97         | Linear Feature - Probable Old<br>Two<br>Track           | Cultural Feature              | Unknown origin - probable vehicle trail - approximately 2m wide                                         |
| 98         | Linear Feature - Probable Old<br>Two<br>Track           | Cultural Feature              | Unknown origin - probable vehicle trail - approximately 2m wide                                         |
| 99         | Linear Feature - Probable Old<br>Two<br>Track           | Cultural Feature              | Unknown origin - probable vehicle trail - approximately 2m wide                                         |
| 102        | Road or Two Track                                       | Two Track                     | Section line road                                                                                       |
| 105        | Old Road, Two Track, or Trail                           | Old Two Track                 |                                                                                                         |
| 106        | Road or Two Track                                       | Two Track                     | Evidence of road construction and maintenance                                                           |
| 107        | Road or Two Track                                       | Two Track                     | Evidence of road construction and maintenance                                                           |
|            | Road or Two Track                                       | Two Track                     | Evidence of road construction and maintenance                                                           |
|            |                                                         |                               |                                                                                                         |
|            |                                                         |                               |                                                                                                         |
|            | Road or Two Track  Road or Two Track  Road or Two Track | Two Track Two Track Two Track | Evidence of road construction and maintenance  Alternate bad weather route  Alternate bad weather route |

| Feature ID | Legend Group                                  | Туре                      | Comments                                                        |
|------------|-----------------------------------------------|---------------------------|-----------------------------------------------------------------|
| 111        | Road or Two Track                             | Two Track                 | Abandoned                                                       |
| 112        | Road or Two Track                             | Two Track                 | Seldom used                                                     |
| 113        | Road or Two Track                             | Two Track                 | Alternate bad weather route - possibly abandoned                |
| 114        | Stock, Game, Hiking, or<br>Horse<br>Trail     | Unknown Cultiral Feature  | Unknown origin - probable vehicle trail - approximately 2m wide |
| 141        | Linear Feature of Unknown<br>Origin -<br>3-5m | Unknown Cultural Feature  | Unknown origin - approx. 3m wide and 0.6m deep                  |
| 142        | Old Road, Two Track, or Trail                 | Abandoned Two Track       | Abandoned two track - possible stock/game trail                 |
| 143        | Old Road, Two Track, or Trail                 | Abandoned Two Track       |                                                                 |
| 144        | Old Road, Two Track, or Trail                 | Abandoned Two Track       |                                                                 |
| 145        | Old Road, Two Track, or Trail                 | Abandoned Two Track       |                                                                 |
| 146        | Old Road, Two Track, or Trail                 | Probable Stock/Game Trail |                                                                 |
| 156        | Old Road, Two Track, or Trail                 | Probable Old Two Track    |                                                                 |