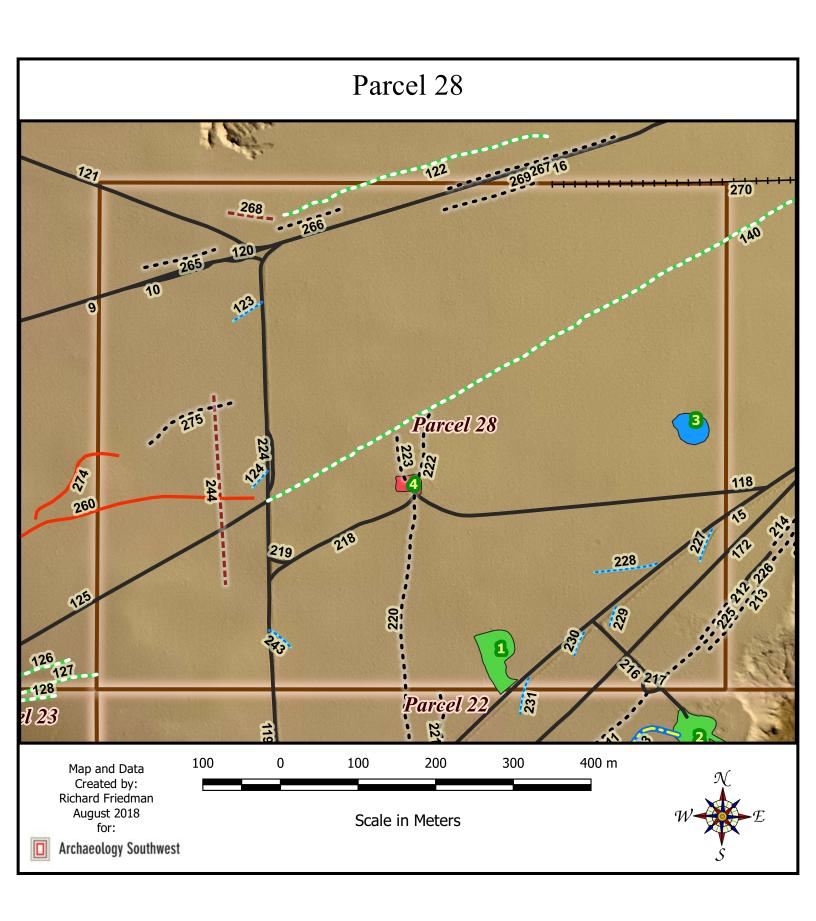

| Feature ID | Feature Type                        | Parcel Number | Comments                                                                               |
|------------|-------------------------------------|---------------|----------------------------------------------------------------------------------------|
| 1          | Home Site                           | 28            | Appears to be an abandoned home site                                                   |
| 2          | Home Site                           | 22            | Home Site                                                                              |
| 3          | Stock Pond                          | 28            | Possible catch pond or culturally enhance blow out                                     |
| 4          | Surface Disturbance - Unknown Cause | 28            | Unknown cause for surface disturbance - has several two tracks or trails leading to it |
| 5          | Stock Pond                          | 23            | Stock pond or tank                                                                     |
| 6          | Earthen Dam                         | 23            | Earthen Dam                                                                            |
| 7          | Earthen Dam                         |               | Earthen Dam                                                                            |
| 8          | Home Site                           | 22            | Home Site                                                                              |
| 9          | Home Site                           | 22            | Home Site and Field                                                                    |
| 10         | Surface Disturbance - Unknown Cause | 22            | Unknown Cause                                                                          |
| 11         | Stock Pond                          | 22            | Stock Pond                                                                             |
| 12         | Stock Pond                          | 22            | Washed Out Stock Pond                                                                  |
| 13         | Home Site                           | 22            | Home Site and Field                                                                    |
| 14         | Home Site                           | 29            | Home Site                                                                              |
| 15         | Surface Disturbance - Unknown Cause | 22            | Circular Feature - Unknown Origin                                                      |

| Egature ID | Logand Croup                              | Faicei 20 i e                  | · · · · · · · · · · · · · · · · · · ·                                  |
|------------|-------------------------------------------|--------------------------------|------------------------------------------------------------------------|
| Feature ID | Legend Group                              | Type                           | Comments                                                               |
| 9          | Road or Two Track                         | Two Track                      | Shows indications of previous maintenance - appears to still be in use |
| 10         | Road or Two Track                         | Two Track                      | Parallel alternate trail to Index-10                                   |
| 13         | Underground Water Line                    | Water Line                     | Underground                                                            |
| 15         | Road or Two Track                         | Maintained Road                |                                                                        |
| 16         | Road or Two Track                         | Two Track                      | Appears to be occasionally maintained - probable pipeline road         |
| 118        | Road or Two Track                         | Two Track                      |                                                                        |
| 119        | Road or Two Track                         | Two Track                      | Shows signs of construction/maintenance                                |
| 120        | Road or Two Track                         | Two Track                      |                                                                        |
| 121        | Road or Two Track                         | Two Track                      |                                                                        |
| 122        | Stock, Game, Hiking, or<br>Horse<br>Trail | Game/Stock Trail               | Probable old game/stock trail - very narrow                            |
| 123        | Drainage Ditch                            | Drainage Ditch                 | Probable road drainage ditch                                           |
| 124        | Drainage Ditch                            | Drainage Ditch                 | Probable road drainage ditch                                           |
| 125        | Road or Two Track                         | Two Track and Game/Stock Trail | Appears to be an abandoned Two track that is now a game/stock trail    |
| 126        | Stock, Game, Hiking, or<br>Horse<br>Trail | Stock/Game Trail               | Incised stock/game trail                                               |
| 127        | Stock, Game, Hiking, or<br>Horse<br>Trail | Stock/Game Trail               |                                                                        |
| 128        | Stock, Game, Hiking, or<br>Horse<br>Trail | Stock/Game Trail               |                                                                        |
| 140        | Stock, Game, Hiking, or<br>Horse<br>Trail | Stock/Game Trail               | Abandoned two track now used as a stock/game trail                     |
| 172        | Road or Two Track                         | Two Track                      | Poor condition - some sections appear impassible                       |
| 209        | Road or Two Track                         | Two Track                      |                                                                        |
| 211        | Old Road, Two Track, or Trail             | Abandoned Two Track            |                                                                        |
| 212        | Old Road, Two Track, or Trail             | Abandoned Two Track            |                                                                        |
| 213        | Old Road, Two Track, or Trail             | Abandoned Two Track            |                                                                        |
| 214        | Old Road, Two Track, or Trail             | Abandoned Two Track            |                                                                        |
| 215        | Old Road, Two Track, or Trail             | Abandoned Two Track            |                                                                        |
| 216        | Road or Two Track                         | Two Track                      | Road to home site                                                      |
| 217        | Road or Two Track                         | Two Track                      |                                                                        |
| 218        | Road or Two Track                         | Two Track                      |                                                                        |
| 219        | Road or Two Track                         | Two Track                      |                                                                        |
| 220        | Old Road, Two Track, or Trail             | Old Two Track Stock/Game Trail |                                                                        |
| 221        | Old Road, Two Track, or Trail             | Abandoned Two Track            |                                                                        |
| 222        | Old Road, Two Track, or Trail             | Probable Stock Game Trail      | Very narrow and faint linear trace                                     |
| 223        | Old Road, Two Track, or Trail             | Probable Stock Game Trail      | Very narrow and faint linear trace                                     |
| 224        | Road or Two Track                         | Two Track                      | Alternate bad weather route                                            |
| 225        | Old Road, Two Track, or Trail             | Probable Old Two Track         |                                                                        |
| 226        | Road or Two Track                         | Two Track                      |                                                                        |
| 227        | Drainage Ditch                            | Drainaige Ditch                |                                                                        |
| 228        | Drainage Ditch                            | Drainaige Ditch                |                                                                        |
| 229        | Drainage Ditch                            | Drainaige Ditch                |                                                                        |
|            |                                           | -                              |                                                                        |
| 230        | Drainage Ditch                            | Drainaige Ditch                |                                                                        |
| 231        | Drainage Ditch                            | Drainaige Ditch                |                                                                        |

| Feature ID | Legend Group                                  | Туре                      | Comments                                                                                                                                                                                                                                    |
|------------|-----------------------------------------------|---------------------------|---------------------------------------------------------------------------------------------------------------------------------------------------------------------------------------------------------------------------------------------|
| 232        | Drainage Ditch                                | Drainaige Ditch           |                                                                                                                                                                                                                                             |
| 233        | Drainage Ditch                                | Drainaige Ditch           |                                                                                                                                                                                                                                             |
| 242        | Old Road, Two Track, or Trail                 | Probable Old Two Track    |                                                                                                                                                                                                                                             |
| 243        | Drainage Ditch                                | Drainaige Ditch           |                                                                                                                                                                                                                                             |
| 244        | Linear Feature - Probable Old<br>Two<br>Track | Unknown Linear Feature    | Cross section profile looks like a two track - probably very old                                                                                                                                                                            |
| 260        | Linear Feature of Unknown<br>Origin -<br>3-5m | Unknown Linear Feature    | Subtle linear fearue apporximately 4-5m wide - seems to be flat in profile - may be an old water catchment/ditch feature associated with neaby stock pond or possibly very old road - follows general contour of dune - vegetation enhanced |
| 265        | Old Road, Two Track, or Trail                 | Probable Old Two Track    | Parallels current road - may be an old alternate road/route                                                                                                                                                                                 |
| 266        | Old Road, Two Track, or Trail                 | Probable Old Two Track    | Approximately 7m wide - parallels current road - may be an old alternate road/route                                                                                                                                                         |
| 267        | Old Road, Two Track, or Trail                 | Old Road                  | Old alternate bad weather road                                                                                                                                                                                                              |
| 268        | Linear Feature - Probable Old<br>Two<br>Track | Unknown Linear Feature    | Probable old two track - swale is approimately 3m wide                                                                                                                                                                                      |
| 269        | Old Road, Two Track, or Trail                 | Probable Old Two Track    | Parallels current road - may be an old alternate road/route                                                                                                                                                                                 |
| 270        | Fence Line                                    | Probable Fence Line       |                                                                                                                                                                                                                                             |
| 274        | Linear Feature of Unknown<br>Origin -<br>3-5m | Unknown Linear Feature    | Subtle linear fearue apporximately 4-5m wide - seems to be flat in profile - may be an old water catchment/ditch feature associated with neaby stock pond or possibly very old road - follows general contour of dune                       |
| 275        | Old Road, Two Track, or Trail                 | Probable Stock/Game Trail | Very faint trace - either and abandoned road or olf stock/game trail                                                                                                                                                                        |