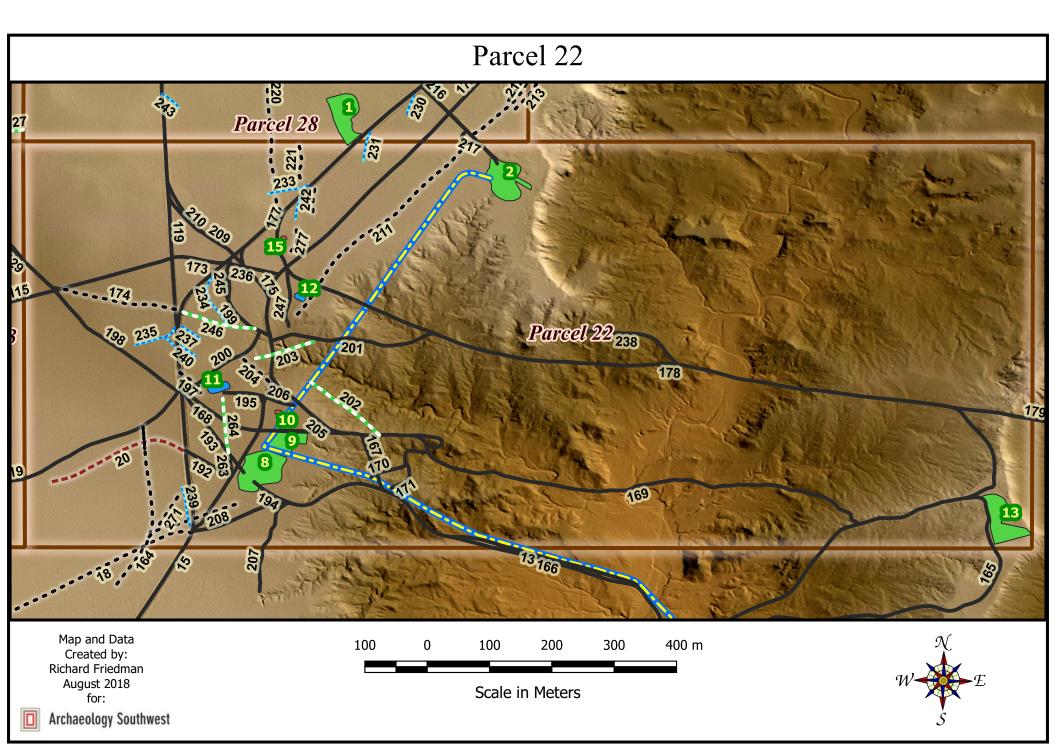

#### Parcel 22 Feature Listing

| Feature ID | Legend Group                                  | Туре                                | Comments                                                                                                                                                        |
|------------|-----------------------------------------------|-------------------------------------|-----------------------------------------------------------------------------------------------------------------------------------------------------------------|
| 13         | Underground Water Line                        | Water Line                          | Underground                                                                                                                                                     |
| 15         | Road or Two Track                             | Maintained Road                     | onderground                                                                                                                                                     |
| 18         |                                               | Old Two Track                       | Highly to vegetated possible old pingline road                                                                                                                  |
|            | Old Road, Two Track, or Trail                 |                                     | Highly re-vegetated - possible old pipeline road                                                                                                                |
| 19         | Road or Two Track                             | One Lane Road                       | Prossible light maintenance                                                                                                                                     |
| 20         | Linear Feature - Probable Old<br>Two<br>Track | Unknown Linear Feature              | Probable old two track - very old or very limited use - not visible in aerial photos - only visible with illumination from the northwest                        |
| 21         | Stock, Game, Hiking, or<br>Horse<br>Trail     | Linear Swale                        | 5m wide linear NS feature cutting across low dune - approx. 45 meters west of section line - may be associated with section line - not visible in aerial photos |
| 115        | Road or Two Track                             | Two Track                           |                                                                                                                                                                 |
| 119        | Road or Two Track                             | Two Track                           | Shows signs of construction/maintenance                                                                                                                         |
| 125        | Road or Two Track                             | Two Track and Game/Stock Trail      | Appears to be an abandoned Two track that is now a game/stock trail                                                                                             |
| 126        | Stock, Game, Hiking, or<br>Horse<br>Trail     | Stock/Game Trail                    | Incised stock/game trail                                                                                                                                        |
| 127        | Stock, Game, Hiking, or<br>Horse<br>Trail     | Stock/Game Trail                    |                                                                                                                                                                 |
| 128        | Stock, Game, Hiking, or<br>Horse<br>Trail     | Stock/Game Trail                    |                                                                                                                                                                 |
| 129        | Road or Two Track                             | Two Track                           |                                                                                                                                                                 |
| 130        | Stock, Game, Hiking, or<br>Horse<br>Trail     | Stock/Game Trail                    |                                                                                                                                                                 |
| 161        | Stock, Game, Hiking, or<br>Horse<br>Trail     | Stock/Game Trail                    |                                                                                                                                                                 |
| 162        | Road or Two Track                             | Two Track                           | Alternate bad weather route                                                                                                                                     |
| 164        | Old Road, Two Track, or Trail                 | Probable Abandoned Two Lane<br>Road | Faint trace that appears to have faint bar ditches - look very similar to maintained road to the east                                                           |
| 165        | Road or Two Track                             | Maintained Road                     |                                                                                                                                                                 |
| 166        | Road or Two Track                             | Two Track                           | Alternate Route                                                                                                                                                 |
| 167        | Road or Two Track                             | Two Track                           | Shows signs of maintenance                                                                                                                                      |
| 168        | Road or Two Track                             | Two Track                           |                                                                                                                                                                 |
| 169        | Road or Two Track                             | Two Track                           | All but the western most portion appears abandoned                                                                                                              |
| 170        | Road or Two Track                             | Two Track                           |                                                                                                                                                                 |
| 171        | Road or Two Track                             | Two Track                           |                                                                                                                                                                 |
| 172        | Road or Two Track                             | Two Track                           | Poor condition - some sections appear impassible                                                                                                                |
| 173        | Road or Two Track                             | Two Track                           |                                                                                                                                                                 |
| 174        | Old Road, Two Track, or Trail                 | Abandoned Two Track                 | Appears to be used as a Stack/Game Trail                                                                                                                        |
| 175        | Road or Two Track                             | Two Track                           | ., ., ., ., ., ., ., ., ., ., ., ., ., .                                                                                                                        |
| 176        | Road or Two Track                             | Two Track                           |                                                                                                                                                                 |
| 177        | Road or Two Track                             | Two Track                           |                                                                                                                                                                 |
| 178        | Road or Two Track                             | Two Track                           | Shows signs of construction and minimal maintenance                                                                                                             |
| 179        | Road or Two Track                             | Two Track                           | Shows signs of construction and minimal maintenance                                                                                                             |
| 192        | Road or Two Track                             | Two Track                           |                                                                                                                                                                 |
| 193        | Road or Two Track                             | Two Track                           | To home - maintained                                                                                                                                            |
| 194        | Road or Two Track                             | Two Track                           | To home                                                                                                                                                         |
| 195        | Road or Two Track                             | Two Track                           |                                                                                                                                                                 |
| 196        | Old Road, Two Track, or Trail                 | Abandoned Two Track                 |                                                                                                                                                                 |
|            | =                                             |                                     | 1                                                                                                                                                               |

| Feature ID | Legend Group                              | Туре                           | Comments                                         |
|------------|-------------------------------------------|--------------------------------|--------------------------------------------------|
| 197        | Old Road, Two Track, or Trail             | Abandoned Two Track            | Comments                                         |
| 198        | Road or Two Track                         | Two Track                      |                                                  |
| 198        | Road or Two Track                         | Two Track                      |                                                  |
|            |                                           |                                |                                                  |
| 200        | Road or Two Track                         | Two Track                      |                                                  |
| 201        | Road or Two Track                         | Two Track                      |                                                  |
| 202        | Stock, Game, Hiking, or<br>Horse<br>Trail | Linear Feature Unknow Origin   | Broken linear feature                            |
| 203        | Stock, Game, Hiking, or<br>Horse<br>Trail | Linear Feature Unknow Origin   | Probable old broken two track                    |
| 204        | Old Road, Two Track, or Trail             | Old Two Track                  |                                                  |
| 205        | Road or Two Track                         | Two Track                      |                                                  |
| 206        | Road or Two Track                         | Two Track                      |                                                  |
| 207        | Road or Two Track                         | Two Track                      |                                                  |
| 208        | Old Road, Two Track, or Trail             | Abandoned Road                 | Appears to be an old abandoned road to home site |
| 209        | Road or Two Track                         | Two Track                      |                                                  |
| 210        | Road or Two Track                         | Two Track                      |                                                  |
| 211        | Old Road, Two Track, or Trail             | Abandoned Two Track            |                                                  |
| 212        | Old Road, Two Track, or Trail             | Abandoned Two Track            |                                                  |
| 213        | Old Road, Two Track, or Trail             | Abandoned Two Track            |                                                  |
| 216        | Road or Two Track                         | Two Track                      | Road to home site                                |
| 217        | Road or Two Track                         | Two Track                      |                                                  |
| 220        | Old Road, Two Track, or Trail             | Old Two Track Stock/Game Trail |                                                  |
| 221        | Old Road, Two Track, or Trail             | Abandoned Two Track            |                                                  |
| 225        | Old Road, Two Track, or Trail             | Probable Old Two Track         |                                                  |
| 229        | Drainage Ditch                            | Drainaige Ditch                |                                                  |
| 230        | Drainage Ditch                            | Drainaige Ditch                |                                                  |
| 231        | Drainage Ditch                            | Drainaige Ditch                |                                                  |
| 232        | Drainage Ditch                            | Drainaige Ditch                |                                                  |
| 233        | Drainage Ditch                            | Drainaige Ditch                |                                                  |
| 234        | Drainage Ditch                            | Drainaige Ditch                |                                                  |
| 235        | Drainage Ditch                            | Drainaige Ditch                |                                                  |
| 236        | Road or Two Track                         | Two Track                      |                                                  |
| 237        | Drainage Ditch                            | Old Drainage Ditch             |                                                  |
| 238        | Road or Two Track                         | Two Track                      |                                                  |
| 239        | Drainage Ditch                            | Drainaige Ditch                |                                                  |
| 240        | Drainage Ditch                            | Drainaige Ditch                |                                                  |
| 240        | Drainage Ditch                            | Possible Drainaige Ditch       |                                                  |
| 241        |                                           | Probable Old Two Track         |                                                  |
|            | Old Road, Two Track, or Trail             |                                |                                                  |
| 243        | Drainage Ditch                            | Drainaige Ditch                |                                                  |
| 245        | Road or Two Track                         | Two Track                      |                                                  |
| 246        | Stock, Game, Hiking, or<br>Horse<br>Trail | Stock/Game Trail               |                                                  |
| 247        | Road or Two Track                         | Two Track                      |                                                  |
| 263        | Road or Two Track                         | Two Track                      | Road to home site                                |