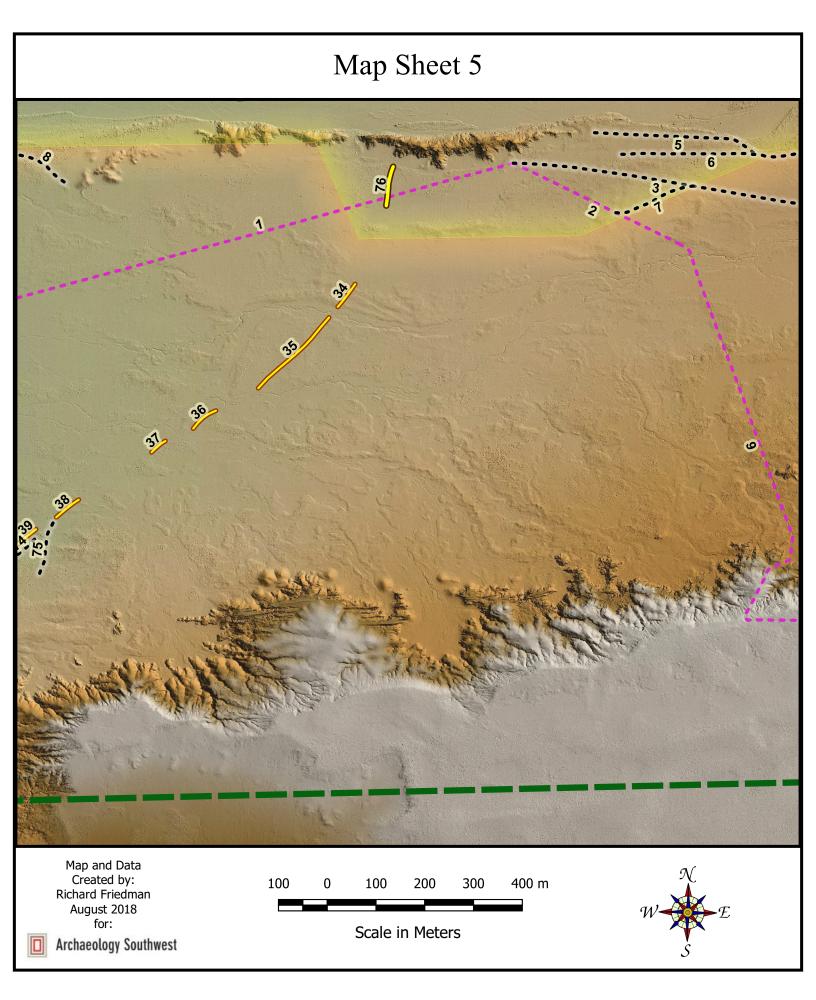

| Feature Number | Legend Group                        | Туре                | Comments                                                  |
|----------------|-------------------------------------|---------------------|-----------------------------------------------------------|
| 1              | Pipeline, Pipeline Road             | Pipeline Road       | Pipeline Road                                             |
| 2              | Pipeline, Pipeline Road             | Pipeline Road       | Pipeline Road                                             |
| 3              | Old Road, Two Track, or Trail       | Old Two Track       | Old Two Track                                             |
| 5              | Old Road, Two Track, or Trail       | Old Two Track       | Old Two Track                                             |
| 6              | Old Road, Two Track, or Trail       | Old Two Track       | Old Abandoned Two Track                                   |
| 7              | Old Road, Two Track, or Trail       | Old Two Track       | Old Two Track                                             |
| 8              | Old Road, Two Track, or Trail       | Old Two Track       | Old Two Track                                             |
| 12             | Old Road, Two Track, or Trail       | Old Two Track       | Old Two Track                                             |
| 13             | Old Road, Two Track, or Trail       | Old Two Track       | Old Two Track                                             |
| 19             | Old Road, Two Track, or Trail       | Old Two Track       | Old Abandoned Two Track                                   |
| 23             | Old Road, Two Track, or Trail       | Old Two Track       | Probable Old Abandoned Two Track                          |
| 24             | Old Road, Two Track, or Trail       | Old Two Track       | Old Abandoned Two Track - Deeply incised in some areas    |
| 25             | Old Road, Two Track, or Trail       | Old Two Track       | Old Abandoned Two Track                                   |
| 26             | Old Road, Two Track, or Trail       | Old Two Track       | Probable Old Abandoned Two Track                          |
| 27             | Old Road, Two Track, or Trail       | Old Two Track       | Probable Old Abandoned Two Track                          |
| 28             | Old Road, Two Track, or Trail       | Old Two Track       | Probable Old Abandoned Two Track                          |
| 31             | Old Road, Two Track, or Trail       | Old Two Track       | Old Abandoned Two Track                                   |
| 55             | Road or Two Track                   | Two Track           | Two Track                                                 |
| 57             | Old Road, Two Track, or Trail       | Old Two Track       | Old Abandoned Two Track                                   |
| 58             | Old Road, Two Track, or Trail       | Old Two Track       | Old Abandoned Two Track                                   |
| 59             | Old Road, Two Track, or Trail       | Old Two Track       | Old Abandoned Two Track                                   |
| 71             | Old Road, Two Track, or Trail       | Old Two Track       | Probable Old Abandoned Two Track or Stock/Game Trail      |
| 72             | Old Road, Two Track, or Trail       | Old Two Track       | Probable Old Abandoned Two Track                          |
| 73             | Old Road, Two Track, or Trail       | Old Two Track       | Probable Old Abandoned Two Track                          |
| 76             | Possible Chaco Road                 | Possible Chaco Road | Possible Chaco Road - Unknown Origen - 7-10 m wide        |
| 77             | Old Road, Two Track, or Trail       | Old Two Track       | Old Abandoned Two Track                                   |
| 80             | Old Road, Two Track, or Trail       | Old Two Track       | Probable Old Abandoned Two Track                          |
| 81             | Old Road, Two Track, or Trail       | Old Two Track       | Probable Old Abandoned Two Track                          |
| 82             | Old Road, Two Track, or Trail       | Old Two Track       | Probable Old Abandoned Two Track                          |
| 83             | Old Road, Two Track, or Trail       | Old Two Track       | Probable Old Abandoned Two Track                          |
| 84             | Old Road, Two Track, or Trail       | Old Two Track       | Probable Old Abandoned Two Track                          |
| 85             | Old Road, Two Track, or Trail       | Old Two Track       | Probable Old Abandoned Two Track                          |
| 86             | Old Road, Two Track, or Trail       | Old Two Track       | Old Abandoned Two Track                                   |
| 89             | Road or Two Track                   | Two Track           | Two Track                                                 |
| 92             | Stock, Game, Hiking, or Horse Trail | Stock/Game Trail    | Prossible Old Stock/Game Trail - very narrow and faint    |
| 94             | Old Road, Two Track, or Trail       | Old Two Track       | Old Abandoned Two Track                                   |
| 95             | Old Road, Two Track, or Trail       | Old Two Track       | Old Abandoned Two Track                                   |
| 96             | Road or Two Track                   | Two Track           | Two Track                                                 |
| 97             | Road or Two Track                   | Two Track           | Two Track                                                 |
| 106            | Road or Two Track                   | Two Track           | Two Track                                                 |
| 147            | Old Road, Two Track, or Trail       | Old Two Track       | Old Abandoned Two Track                                   |
| 148            | Old Road, Two Track, or Trail       | Old Two Track       | Probable Old Abandoned Two Track                          |
| 149            | Old Road, Two Track, or Trail       | Old Two Track       | Probable Old Abandoned Two Track - Erosional Entrenchment |
| 150            | Road or Two Track                   | Two Track           | Two Track                                                 |
| 151            | Road or Two Track                   | Two Track           | Two Track                                                 |
| 152            | Road or Two Track                   | Two Track           | Two Track                                                 |
| 153            | Road or Two Track                   | Two Track           | Two Track - Probable Pipeline Road                        |