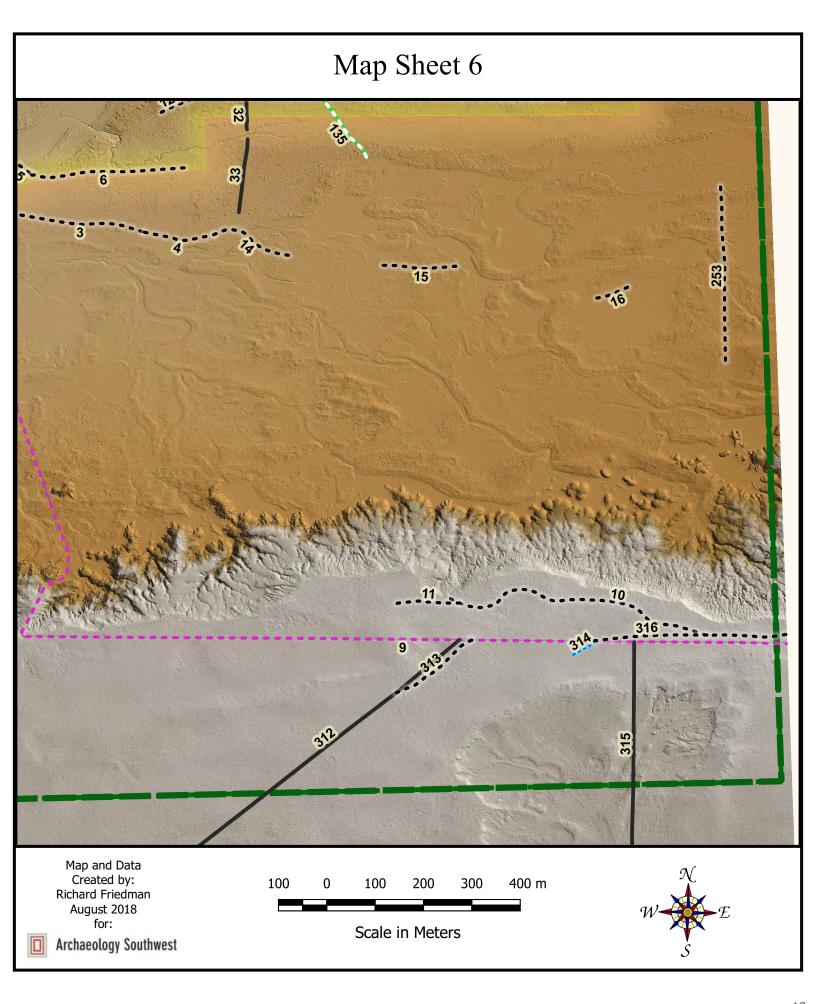

## Map Sheet 1 Feature Listing

| Feature Number | Legend Group                        | Туре             | Comments                              |
|----------------|-------------------------------------|------------------|---------------------------------------|
| 288            | Old Road, Two Track, or Trail       | Old Two Track    | Old Abandoned Two Track               |
| 289            | Road or Two Track                   | Two Track        | Two Track                             |
| 290            | Road or Two Track                   | Two Track        | Two Track                             |
| 291            | Road or Two Track                   | Two Track        | Two Track                             |
| 292            | Stock, Game, Hiking, or Horse Trail | Stock/Game Trail | Stock/Game Trail                      |
| 293            | Road or Two Track                   | Two Track        | Two Track                             |
| 294            | Stock, Game, Hiking, or Horse Trail | Stock/Game Trail | Stock/Game Trail                      |
| 295            | Stock, Game, Hiking, or Horse Trail | Stock/Game Trail | Stock/Game Trail                      |
| 296            | Stock, Game, Hiking, or Horse Trail | Stock/Game Trail | Stock/Game Trail                      |
| 297            | Stock, Game, Hiking, or Horse Trail | Stock/Game Trail | Stock/Game Trail                      |
| 298            | Stock, Game, Hiking, or Horse Trail | Stock/Game Trail | Stock/Game Trail                      |
| 299            | Stock, Game, Hiking, or Horse Trail | Stock/Game Trail | Stock/Game Trail                      |
| 300            | Old Road, Two Track, or Trail       | Old Two Track    | Old Two Track                         |
| 301            | Stock, Game, Hiking, or Horse Trail | Stock/Game Trail | Stock/Game Trail                      |
| 302            | Stock, Game, Hiking, or Horse Trail | Stock/Game Trail | Stock/Game Trail                      |
| 303            | Stock, Game, Hiking, or Horse Trail | Stock/Game Trail | Stock/Game Trail                      |
| 304            | Road or Two Track                   | Two Track        | Two Track                             |
| 305            | Stock, Game, Hiking, or Horse Trail | Stock/Game Trail | Stock/Game Trail                      |
| 306            | Drainage Ditch                      | Drainage Ditch   | Drainage Ditch off of Maintained Road |
| 307            | Drainage Ditch                      | Drainage Ditch   | Drainage Ditch off of Maintained Road |
| 308            | Old Road, Two Track, or Trail       | Old Two Track    | Old Two Track                         |
| 309            | Old Road, Two Track, or Trail       | Old Two Track    | Old Two Track                         |
| 310            | Old Road, Two Track, or Trail       | Old Two Track    | Probable Old Abandoned Two Track      |
| 311            | Old Road, Two Track, or Trail       | Old Two Track    | Probable Old Abandoned Two Track      |
| 312            | Road or Two Track                   | Road             | Road - Shows Signs of Maintenance     |
| 313            | Old Road, Two Track, or Trail       | Old Two Track    | Old Two Track                         |
| 314            | Drainage Ditch                      | Drainage Ditch   | Drainage Ditch                        |
| 315            | Road or Two Track                   | Two Track        | Fence Line Road                       |
| 316            | Old Road, Two Track, or Trail       | Old Two Track    | Old Two Track                         |