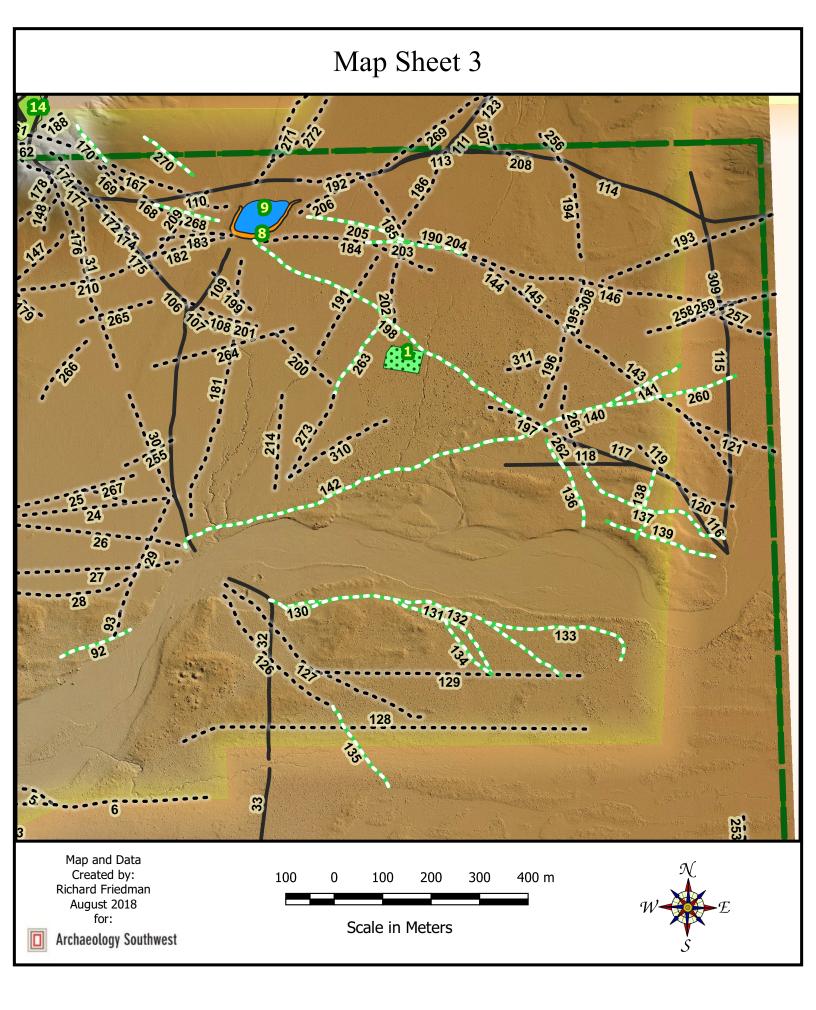

| Feature Number | Legend Group                        | Туре             | Comments                                                   |
|----------------|-------------------------------------|------------------|------------------------------------------------------------|
| 3              | Old Road, Two Track, or Trail       | Old Two Track    | Old Two Track                                              |
| 5              | Old Road, Two Track, or Trail       | Old Two Track    | Old Two Track                                              |
| 6              | Old Road, Two Track, or Trail       | Old Two Track    | Old Abandoned Two Track                                    |
| 24             | Old Road, Two Track, or Trail       | Old Two Track    | Old Abandoned Two Track - Deeply incised in some areas     |
| 25             | Old Road, Two Track, or Trail       | Old Two Track    | Old Abandoned Two Track                                    |
| 26             | Old Road, Two Track, or Trail       | Old Two Track    | Probable Old Abandoned Two Track                           |
| 27             | Old Road, Two Track, or Trail       | Old Two Track    | Probable Old Abandoned Two Track                           |
| 28             | Old Road, Two Track, or Trail       | Old Two Track    | Probable Old Abandoned Two Track                           |
| 29             | Old Road, Two Track, or Trail       | Old Two Track    | Old Abandoned Two Track                                    |
| 30             | Old Road, Two Track, or Trail       | Old Two Track    | Old Abandoned Two Track                                    |
| 31             | Old Road, Two Track, or Trail       | Old Two Track    | Old Abandoned Two Track                                    |
| 32             | Road or Two Track                   | Two Track        | Two Track                                                  |
| 33             | Road or Two Track                   | Two Track        | Two Track                                                  |
| 92             | Stock, Game, Hiking, or Horse Trail | Stock/Game Trail | Prossible Old Stock/Game Trail - very narrow and faint     |
| 93             | Old Road, Two Track, or Trail       | Old Two Track    | Old Abandoned Two Track                                    |
| 106            | Road or Two Track                   | Two Track        | Two Track                                                  |
| 107            | Old Road, Two Track, or Trail       | Old Two Track    | Old Two Track                                              |
| 108            | Old Road, Two Track, or Trail       | Old Two Track    | Old Two Track                                              |
| 109            | Road or Two Track                   | Two Track        | Two Track                                                  |
| 110            | Road or Two Track                   | Two Track        | Two Track                                                  |
| 111            | Road or Two Track                   | Two Track        | Two Track - some areas deeply incised - probably abandoned |
| 113            | Road or Two Track                   | Two Track        | Two Track                                                  |
| 114            | Road or Two Track                   | Two Track        | Two Track                                                  |
| 115            | Road or Two Track                   | Two Track        | Two Track                                                  |
| 116            | Road or Two Track                   | Two Track        | Two Track                                                  |
| 117            | Road or Two Track                   | Two Track        | Two Track                                                  |
| 118            | Road or Two Track                   | Two Track        | Two Track                                                  |
| 119            | Old Road, Two Track, or Trail       | Old Two Track    | Probable Old Two Track                                     |
| 120            | Old Road, Two Track, or Trail       | Old Two Track    | Probable Stock/Game Trail - Very Narrow                    |
| 121            | Old Road, Two Track, or Trail       | Old Two Track    | Probable Stock/Game Trail - Very Narrow                    |
| 123            | Old Road, Two Track, or Trail       | Old Two Track    | Probable Abandoned Two Track                               |
| 126            | Old Road, Two Track, or Trail       | Old Two Track    | Probable Stock/Game Trail - Very Narrow                    |
| 127            | Old Road, Two Track, or Trail       | Old Two Track    | Probable Stock/Game Trail - Very Narrow                    |
| 128            | Old Road, Two Track, or Trail       | Old Two Track    | Old Abandoned Two Track                                    |
| 129            | Old Road, Two Track, or Trail       | Old Two Track    | Probable Old Abandoned Two Track or Stock/Game Trail       |
| 130            | Stock, Game, Hiking, or Horse Trail | Stock/Game Trail | Stock/Game Trail - Possible Old Abanoned Two Track         |
| 131            | Stock, Game, Hiking, or Horse Trail | Stock/Game Trail | Stock/Game Trail - Possible Old Abanoned Two Track         |
| 132            | Stock, Game, Hiking, or Horse Trail | Stock/Game Trail | Stock/Game Trail - Possible Old Abanoned Two Track         |
| 133            | Stock, Game, Hiking, or Horse Trail | Stock/Game Trail | Stock/Game Trail - Possible Old Abanoned Two Track         |
| 134            | Stock, Game, Hiking, or Horse Trail | Stock/Game Trail | Stock/Game Trail - Possible Old Abanoned Two Track         |
| 135            | Stock, Game, Hiking, or Horse Trail | Stock/Game Trail | Stock/Game Trail - Possible Old Abanoned Two Track         |
| 136            | Stock, Game, Hiking, or Horse Trail | Stock/Game Trail | Stock/Game Trail                                           |
| 137            | Stock, Game, Hiking, or Horse Trail | Stock/Game Trail | Stock/Game Trail                                           |
| 138            | Stock, Game, Hiking, or Horse Trail | Stock/Game Trail | Stock/Game Trail                                           |
| 139            | Stock, Game, Hiking, or Horse Trail | Stock/Game Trail | Stock/Game Trail                                           |
| 140            | Stock, Game, Hiking, or Horse Trail | Stock/Game Trail | Stock/Game Trail - Possible Old Abanoned Two Track         |
| 141            | Stock, Game, Hiking, or Horse Trail | Stock/Game Trail | Stock/Game Trail - Possible Old Abanoned Two Track         |

| Feature Number | Legend Group                        | Туре             | Comments                                                  |
|----------------|-------------------------------------|------------------|-----------------------------------------------------------|
| 142            | Stock, Game, Hiking, or Horse Trail | Stock/Game Trail | Stock/Game Trail - Possible Old Abanoned Two Track        |
| 143            | Old Road, Two Track, or Trail       | Old Two Track    | Old Abandoned Two Track - Stock/Game Trail                |
| 144            | Old Road, Two Track, or Trail       | Old Two Track    | Old Abandoned Two Track - Stock/Game Trail                |
| 145            | Old Road, Two Track, or Trail       | Old Two Track    | Old Abandoned Two Track - Stock/Game Trail                |
| 146            | Old Road, Two Track, or Trail       | Old Two Track    | Old Abandoned Two Track - Stock/Game Trail                |
| 147            | Old Road, Two Track, or Trail       | Old Two Track    | Old Abandoned Two Track                                   |
| 148            | Old Road, Two Track, or Trail       | Old Two Track    | Probable Old Abandoned Two Track                          |
| 149            | Old Road, Two Track, or Trail       | Old Two Track    | Probable Old Abandoned Two Track - Erosional Entrenchment |
| 152            | Road or Two Track                   | Two Track        | Two Track                                                 |
| 155            | Pipeline, Pipeline Road             | Pipeline         | Pipeline                                                  |
| 158            | Road or Two Track                   | Two Track        | Two Track                                                 |
| 161            | Road or Two Track                   | Two Track        | Two Track                                                 |
| 162            | Old Road, Two Track, or Trail       | Old Two Track    | Old Two Track                                             |
| 163            | Road or Two Track                   | Two Track        | Two Track                                                 |
| 165            | Old Road, Two Track, or Trail       | Old Two Track    | Probable Old Two Track                                    |
| 166            | Old Road, Two Track, or Trail       | Old Two Track    | Probable Old Two Track                                    |
| 167            | Old Road, Two Track, or Trail       | Old Two Track    | Probable Old Two Track                                    |
| 168            | Old Road, Two Track, or Trail       | Old Two Track    | Probable Old Two Track                                    |
| 169            | Old Road, Two Track, or Trail       | Old Two Track    | Probable Old Two Track                                    |
| 170            | Stock, Game, Hiking, or Horse Trail | Stock/Game Trail | Probable Stock/Game Trail - Possibly an Old Two Track     |
| 171            | Old Road, Two Track, or Trail       | Old Two Track    | Probable Old Two Track                                    |
| 172            | Old Road, Two Track, or Trail       | Old Two Track    | Possible Old Two Track or Stock/Game Trail                |
| 173            | Old Road, Two Track, or Trail       | Old Two Track    | Possible Old Two Track or Stock/Game Trail                |
| 174            | Old Road, Two Track, or Trail       | Old Two Track    | Possible Old Two Track or Stock/Game Trail                |
| 175            | Old Road, Two Track, or Trail       | Old Two Track    | Old Two Track - Alternate Route                           |
| 176            | Old Road, Two Track, or Trail       | Old Two Track    | Probable Old Two Track or Stock/Game Trail                |
| 177            | Old Road, Two Track, or Trail       | Old Two Track    | Old Two Track                                             |
| 178            | Old Road, Two Track, or Trail       | Old Two Track    | Probable Old Two Track or Stock/Game Trail                |
| 179            | Old Road, Two Track, or Trail       | Old Two Track    | Possible Old Two Track or Stock/Game Trail                |
| 181            | Old Road, Two Track, or Trail       | Old Two Track    | Possible Old Two Track or Stock/Game Trail                |
| 182            | Old Road, Two Track, or Trail       | Old Two Track    | Possible Old Two Track or Stock/Game Trail                |
| 183            | Old Road, Two Track, or Trail       | Old Two Track    | Possible Old Two Track or Stock/Game Trail                |
| 184            | Old Road, Two Track, or Trail       | Old Two Track    | Probable Old Two Track or Stock/Game Trail                |
| 185            | Old Road, Two Track, or Trail       | Old Two Track    | Old Two Track or Stock/Game Trail                         |
| 186            | Old Road, Two Track, or Trail       | Old Two Track    | Old Two Track                                             |
| 187            | Road or Two Track                   | Two Track        | Two Track                                                 |
| 188            | Old Road, Two Track, or Trail       | Old Two Track    | Probable Old Two Track                                    |
| 189            | Road or Two Track                   | Two Track        | Two Track                                                 |
| 190            | Old Road, Two Track, or Trail       | Old Two Track    | Probable Old Two Track                                    |
| 191            | Old Road, Two Track, or Trail       | Old Two Track    | Possible Old Incised Two Track                            |
| 192            | Old Road, Two Track, or Trail       | Old Two Track    | Old Two Track                                             |
| 193            | Old Road, Two Track, or Trail       | Old Two Track    | Probable Old Two Track                                    |
| 194            | Old Road, Two Track, or Trail       | Old Two Track    | Old Two Track                                             |
| 195            | Old Road, Two Track, or Trail       | Old Two Track    | Old Abandoned Two Track                                   |
| 196            | Old Road, Two Track, or Trail       | Old Two Track    | Old Abandoned Two Track                                   |
| 197            | Old Road, Two Track, or Trail       | Old Two Track    | Probable Old Abandoned Two Track or Stock/Game Trail      |
|                |                                     |                  |                                                           |