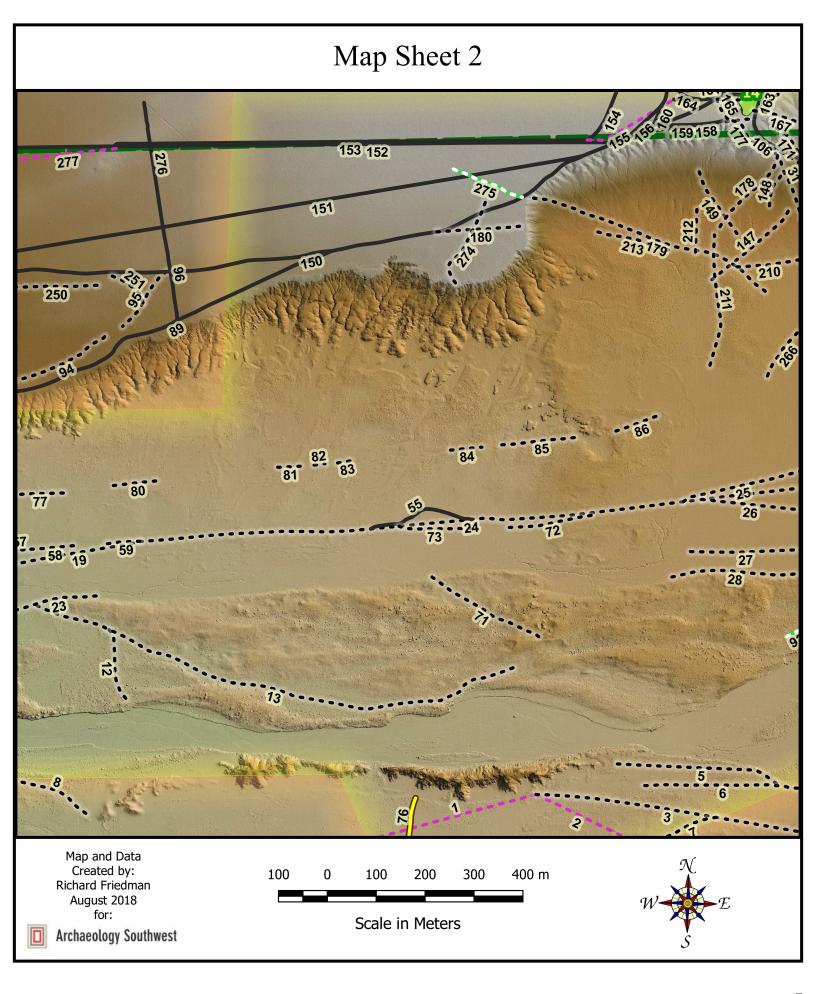

| Feature Number | Legend Group                        | Туре                | Comments                                                  |
|----------------|-------------------------------------|---------------------|-----------------------------------------------------------|
| 1              | Pipeline, Pipeline Road             | Pipeline Road       | Pipeline Road                                             |
| 2              | Pipeline, Pipeline Road             | Pipeline Road       | Pipeline Road                                             |
| 3              | Old Road, Two Track, or Trail       | Old Two Track       | Old Two Track                                             |
| 5              | Old Road, Two Track, or Trail       | Old Two Track       | Old Two Track                                             |
| 6              | Old Road, Two Track, or Trail       | Old Two Track       | Old Abandoned Two Track                                   |
| 7              | Old Road, Two Track, or Trail       | Old Two Track       | Old Two Track                                             |
| 8              | Old Road, Two Track, or Trail       | Old Two Track       | Old Two Track                                             |
| 12             | Old Road, Two Track, or Trail       | Old Two Track       | Old Two Track                                             |
| 13             | Old Road, Two Track, or Trail       | Old Two Track       | Old Two Track                                             |
| 19             | Old Road, Two Track, or Trail       | Old Two Track       | Old Abandoned Two Track                                   |
| 23             | Old Road, Two Track, or Trail       | Old Two Track       | Probable Old Abandoned Two Track                          |
| 24             | Old Road, Two Track, or Trail       | Old Two Track       | Old Abandoned Two Track - Deeply incised in some areas    |
| 25             | Old Road, Two Track, or Trail       | Old Two Track       | Old Abandoned Two Track                                   |
| 26             | Old Road, Two Track, or Trail       | Old Two Track       | Probable Old Abandoned Two Track                          |
| 27             | Old Road, Two Track, or Trail       | Old Two Track       | Probable Old Abandoned Two Track                          |
| 28             | Old Road, Two Track, or Trail       | Old Two Track       | Probable Old Abandoned Two Track                          |
| 31             | Old Road, Two Track, or Trail       | Old Two Track       | Old Abandoned Two Track                                   |
| 55             | Road or Two Track                   | Two Track           | Two Track                                                 |
| 57             | Old Road, Two Track, or Trail       | Old Two Track       | Old Abandoned Two Track                                   |
| 58             | Old Road, Two Track, or Trail       | Old Two Track       | Old Abandoned Two Track                                   |
| 59             | Old Road, Two Track, or Trail       | Old Two Track       | Old Abandoned Two Track                                   |
| 71             | Old Road, Two Track, or Trail       | Old Two Track       | Probable Old Abandoned Two Track or Stock/Game Trail      |
| 72             | Old Road, Two Track, or Trail       | Old Two Track       | Probable Old Abandoned Two Track                          |
| 73             | Old Road, Two Track, or Trail       | Old Two Track       | Probable Old Abandoned Two Track                          |
| 76             | Possible Chaco Road                 | Possible Chaco Road | Possible Chaco Road - Unknown Origen - 7-10 m wide        |
| 77             | Old Road, Two Track, or Trail       | Old Two Track       | Old Abandoned Two Track                                   |
| 80             | Old Road, Two Track, or Trail       | Old Two Track       | Probable Old Abandoned Two Track                          |
| 81             | Old Road, Two Track, or Trail       | Old Two Track       | Probable Old Abandoned Two Track                          |
| 82             | Old Road, Two Track, or Trail       | Old Two Track       | Probable Old Abandoned Two Track                          |
| 83             | Old Road, Two Track, or Trail       | Old Two Track       | Probable Old Abandoned Two Track                          |
| 84             | Old Road, Two Track, or Trail       | Old Two Track       | Probable Old Abandoned Two Track                          |
| 85             | Old Road, Two Track, or Trail       | Old Two Track       | Probable Old Abandoned Two Track                          |
| 86             | Old Road, Two Track, or Trail       | Old Two Track       | Old Abandoned Two Track                                   |
| 89             | Road or Two Track                   | Two Track           | Two Track                                                 |
| 92             | Stock, Game, Hiking, or Horse Trail | Stock/Game Trail    | Prossible Old Stock/Game Trail - very narrow and faint    |
| 94             | Old Road, Two Track, or Trail       | Old Two Track       | Old Abandoned Two Track                                   |
| 95             | Old Road, Two Track, or Trail       | Old Two Track       | Old Abandoned Two Track                                   |
| 96             | Road or Two Track                   | Two Track           | Two Track                                                 |
| 97             | Road or Two Track                   | Two Track           | Two Track                                                 |
| 106            | Road or Two Track                   | Two Track           | Two Track                                                 |
| 147            | Old Road, Two Track, or Trail       | Old Two Track       | Old Abandoned Two Track                                   |
| 148            | Old Road, Two Track, or Trail       | Old Two Track       | Probable Old Abandoned Two Track                          |
| 149            | Old Road, Two Track, or Trail       | Old Two Track       | Probable Old Abandoned Two Track - Erosional Entrenchment |
| 150            | Road or Two Track                   | Two Track           | Two Track                                                 |
| 151            | Road or Two Track                   | Two Track           | Two Track                                                 |
| 152            | Road or Two Track                   | Two Track           | Two Track                                                 |
| 153            | Road or Two Track                   | Two Track           | Two Track - Probable Pipeline Road                        |

|                |                                     |                  | J 1 age 2 of 2                                                               |
|----------------|-------------------------------------|------------------|------------------------------------------------------------------------------|
| Feature Number | Legend Group                        | Туре             | Comments                                                                     |
| 154            | Road or Two Track                   | Two Track        | Two Track                                                                    |
| 155            | Pipeline, Pipeline Road             | Pipeline         | Pipeline                                                                     |
| 156            | Road or Two Track                   | Two Track        | Two Track                                                                    |
| 157            | Road or Two Track                   | Two Track        | Two Track                                                                    |
| 158            | Road or Two Track                   | Two Track        | Two Track                                                                    |
| 159            | Road or Two Track                   | Two Track        | Two Track                                                                    |
| 160            | Road or Two Track                   | Two Track        | Two Track                                                                    |
| 161            | Road or Two Track                   | Two Track        | Two Track                                                                    |
| 162            | Old Road, Two Track, or Trail       | Old Two Track    | Old Two Track                                                                |
| 163            | Road or Two Track                   | Two Track        | Two Track                                                                    |
| 164            | Road or Two Track                   | Two Track        | Two Track                                                                    |
| 165            | Old Road, Two Track, or Trail       | Old Two Track    | Probable Old Two Track                                                       |
| 166            | Old Road, Two Track, or Trail       | Old Two Track    | Probable Old Two Track                                                       |
| 167            | Old Road, Two Track, or Trail       | Old Two Track    | Probable Old Two Track                                                       |
| 171            | Old Road, Two Track, or Trail       | Old Two Track    | Probable Old Two Track                                                       |
| 177            | Old Road, Two Track, or Trail       | Old Two Track    | Old Two Track                                                                |
| 178            | Old Road, Two Track, or Trail       | Old Two Track    | Probable Old Two Track or Stock/Game Trail                                   |
| 179            | Old Road, Two Track, or Trail       | Old Two Track    | Possible Old Two Track or Stock/Game Trail                                   |
| 180            | Old Road, Two Track, or Trail       | Old Two Track    | Possible Old Two Track or Stock/Game Trail                                   |
| 187            | Road or Two Track                   | Two Track        | Two Track                                                                    |
| 188            | Old Road, Two Track, or Trail       | Old Two Track    | Probable Old Two Track                                                       |
| 189            | Road or Two Track                   | Two Track        | Two Track                                                                    |
| 210            | Old Road, Two Track, or Trail       | Old Two Track    | Old Two Track                                                                |
| 211            | Old Road, Two Track, or Trail       | Old Two Track    | Probable Old Abandoned Two Track                                             |
| 212            | Old Road, Two Track, or Trail       | Old Two Track    | Probable Old Abandoned Two Track - Very Narrow                               |
| 213            | Old Road, Two Track, or Trail       | Old Two Track    | Probable Old Abandoned Two Track                                             |
| 250            | Old Road, Two Track, or Trail       | Old Two Track    | Probable Old Abandoned Two Track                                             |
| 251            | Old Road, Two Track, or Trail       | Old Two Track    | Probable Old Abandoned Two Track or Stock/Game Trail                         |
| 265            | Old Road, Two Track, or Trail       | Old Two Track    | Probable Old Abandoned Two Track or Stock/Game Trail - Very Faint Expression |
| 266            | Old Road, Two Track, or Trail       | Old Two Track    | Probable Old Abandoned Two Track or Stock/Game Trail - Very Faint Expression |
| 267            | Old Road, Two Track, or Trail       | Old Two Track    | Probable Old Abandoned Two Track or Stock/Game Trail - Very Faint Expression |
| 274            | Old Road, Two Track, or Trail       | Old Two Track    | Old Two Track                                                                |
| 275            | Stock, Game, Hiking, or Horse Trail | Stock/Game Trail | Old Stock/Game Trail                                                         |
| 276            | Road or Two Track                   | Two Track        | Two Track                                                                    |
| 277            | Pipeline, Pipeline Road             | Pipeline         | Probable Pipeline                                                            |
|                |                                     |                  |                                                                              |