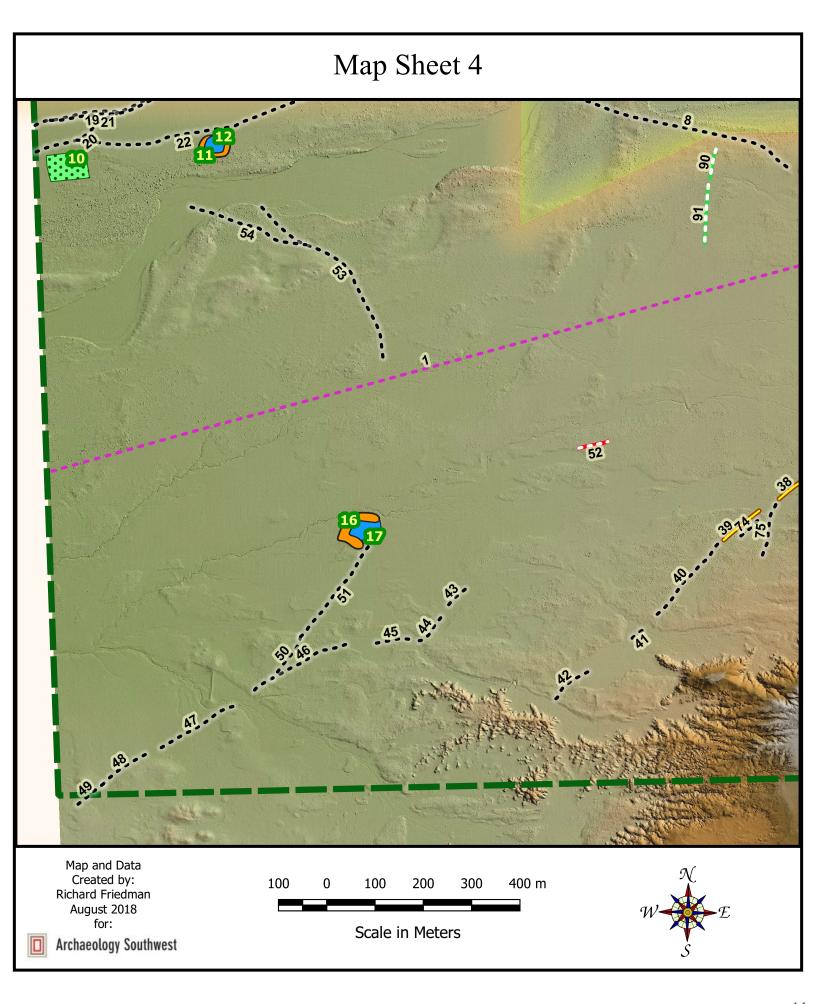

## Map Sheet 1 Feature Listing

| Feature Number | Legend Group                        | Туре             | Comments                              |
|----------------|-------------------------------------|------------------|---------------------------------------|
| 288            | Old Road, Two Track, or Trail       | Old Two Track    | Old Abandoned Two Track               |
| 289            | Road or Two Track                   | Two Track        | Two Track                             |
| 290            | Road or Two Track                   | Two Track        | Two Track                             |
| 291            | Road or Two Track                   | Two Track        | Two Track                             |
| 292            | Stock, Game, Hiking, or Horse Trail | Stock/Game Trail | Stock/Game Trail                      |
| 293            | Road or Two Track                   | Two Track        | Two Track                             |
| 294            | Stock, Game, Hiking, or Horse Trail | Stock/Game Trail | Stock/Game Trail                      |
| 295            | Stock, Game, Hiking, or Horse Trail | Stock/Game Trail | Stock/Game Trail                      |
| 296            | Stock, Game, Hiking, or Horse Trail | Stock/Game Trail | Stock/Game Trail                      |
| 297            | Stock, Game, Hiking, or Horse Trail | Stock/Game Trail | Stock/Game Trail                      |
| 298            | Stock, Game, Hiking, or Horse Trail | Stock/Game Trail | Stock/Game Trail                      |
| 299            | Stock, Game, Hiking, or Horse Trail | Stock/Game Trail | Stock/Game Trail                      |
| 300            | Old Road, Two Track, or Trail       | Old Two Track    | Old Two Track                         |
| 301            | Stock, Game, Hiking, or Horse Trail | Stock/Game Trail | Stock/Game Trail                      |
| 302            | Stock, Game, Hiking, or Horse Trail | Stock/Game Trail | Stock/Game Trail                      |
| 303            | Stock, Game, Hiking, or Horse Trail | Stock/Game Trail | Stock/Game Trail                      |
| 304            | Road or Two Track                   | Two Track        | Two Track                             |
| 305            | Stock, Game, Hiking, or Horse Trail | Stock/Game Trail | Stock/Game Trail                      |
| 306            | Drainage Ditch                      | Drainage Ditch   | Drainage Ditch off of Maintained Road |
| 307            | Drainage Ditch                      | Drainage Ditch   | Drainage Ditch off of Maintained Road |
| 308            | Old Road, Two Track, or Trail       | Old Two Track    | Old Two Track                         |
| 309            | Old Road, Two Track, or Trail       | Old Two Track    | Old Two Track                         |
| 310            | Old Road, Two Track, or Trail       | Old Two Track    | Probable Old Abandoned Two Track      |
| 311            | Old Road, Two Track, or Trail       | Old Two Track    | Probable Old Abandoned Two Track      |
| 312            | Road or Two Track                   | Road             | Road - Shows Signs of Maintenance     |
| 313            | Old Road, Two Track, or Trail       | Old Two Track    | Old Two Track                         |
| 314            | Drainage Ditch                      | Drainage Ditch   | Drainage Ditch                        |
| 315            | Road or Two Track                   | Two Track        | Fence Line Road                       |
| 316            | Old Road, Two Track, or Trail       | Old Two Track    | Old Two Track                         |