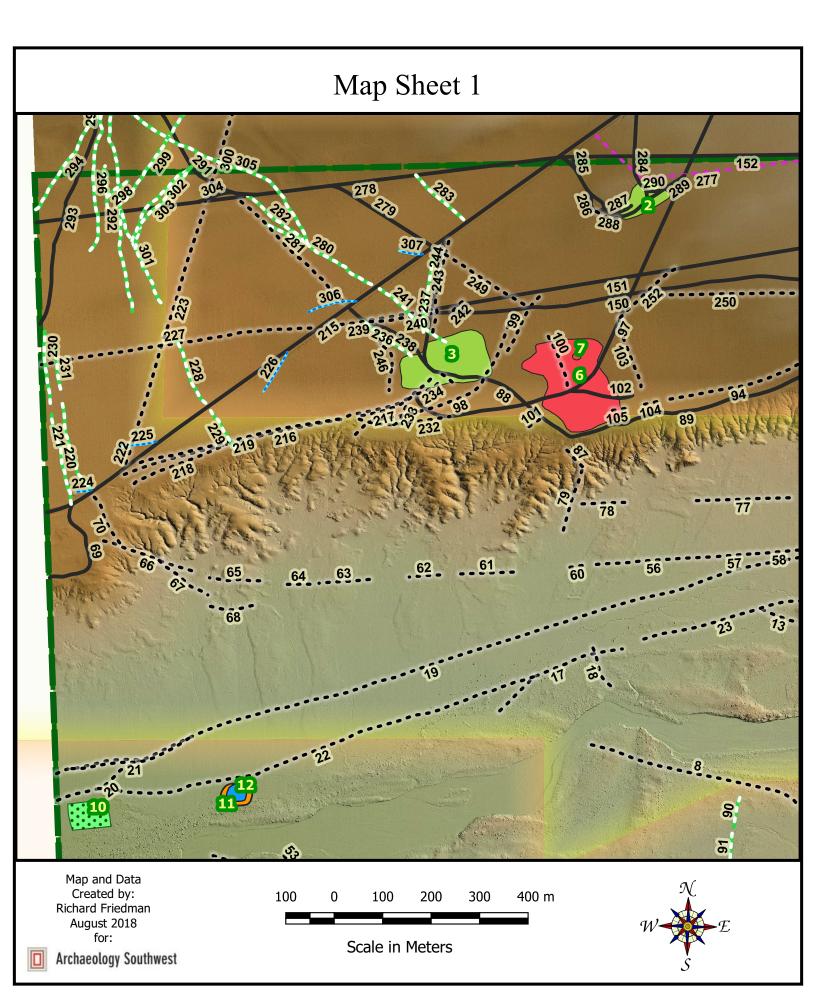

## Map Sheet 1 Feature Listing

| Feature Number | Legend Group                        | Туре             | Comments                              |
|----------------|-------------------------------------|------------------|---------------------------------------|
| 288            | Old Road, Two Track, or Trail       | Old Two Track    | Old Abandoned Two Track               |
| 289            | Road or Two Track                   | Two Track        | Two Track                             |
| 290            | Road or Two Track                   | Two Track        | Two Track                             |
| 291            | Road or Two Track                   | Two Track        | Two Track                             |
| 292            | Stock, Game, Hiking, or Horse Trail | Stock/Game Trail | Stock/Game Trail                      |
| 293            | Road or Two Track                   | Two Track        | Two Track                             |
| 294            | Stock, Game, Hiking, or Horse Trail | Stock/Game Trail | Stock/Game Trail                      |
| 295            | Stock, Game, Hiking, or Horse Trail | Stock/Game Trail | Stock/Game Trail                      |
| 296            | Stock, Game, Hiking, or Horse Trail | Stock/Game Trail | Stock/Game Trail                      |
| 297            | Stock, Game, Hiking, or Horse Trail | Stock/Game Trail | Stock/Game Trail                      |
| 298            | Stock, Game, Hiking, or Horse Trail | Stock/Game Trail | Stock/Game Trail                      |
| 299            | Stock, Game, Hiking, or Horse Trail | Stock/Game Trail | Stock/Game Trail                      |
| 300            | Old Road, Two Track, or Trail       | Old Two Track    | Old Two Track                         |
| 301            | Stock, Game, Hiking, or Horse Trail | Stock/Game Trail | Stock/Game Trail                      |
| 302            | Stock, Game, Hiking, or Horse Trail | Stock/Game Trail | Stock/Game Trail                      |
| 303            | Stock, Game, Hiking, or Horse Trail | Stock/Game Trail | Stock/Game Trail                      |
| 304            | Road or Two Track                   | Two Track        | Two Track                             |
| 305            | Stock, Game, Hiking, or Horse Trail | Stock/Game Trail | Stock/Game Trail                      |
| 306            | Drainage Ditch                      | Drainage Ditch   | Drainage Ditch off of Maintained Road |
| 307            | Drainage Ditch                      | Drainage Ditch   | Drainage Ditch off of Maintained Road |
| 308            | Old Road, Two Track, or Trail       | Old Two Track    | Old Two Track                         |
| 309            | Old Road, Two Track, or Trail       | Old Two Track    | Old Two Track                         |
| 310            | Old Road, Two Track, or Trail       | Old Two Track    | Probable Old Abandoned Two Track      |
| 311            | Old Road, Two Track, or Trail       | Old Two Track    | Probable Old Abandoned Two Track      |
| 312            | Road or Two Track                   | Road             | Road - Shows Signs of Maintenance     |
| 313            | Old Road, Two Track, or Trail       | Old Two Track    | Old Two Track                         |
| 314            | Drainage Ditch                      | Drainage Ditch   | Drainage Ditch                        |
| 315            | Road or Two Track                   | Two Track        | Fence Line Road                       |
| 316            | Old Road, Two Track, or Trail       | Old Two Track    | Old Two Track                         |